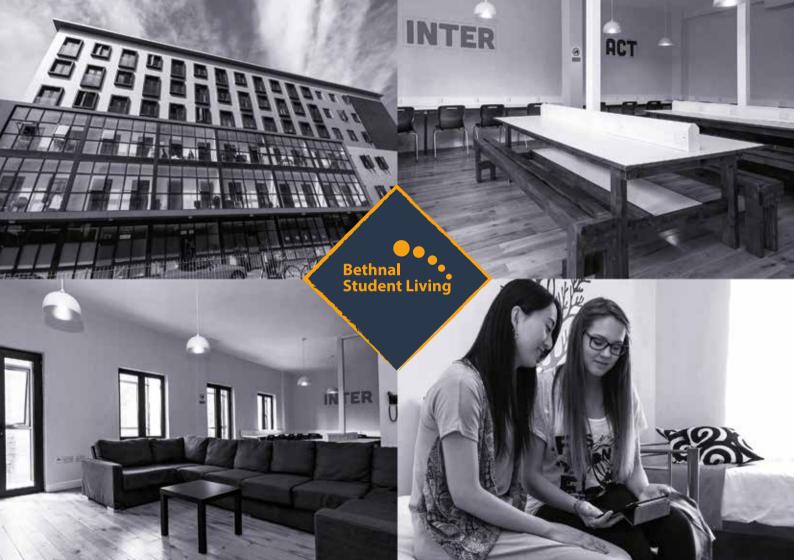

# STUDENT RESIDENCE

BETHNAL STUDENT LIVING OFFERS THE BEST OF A STUDENT RESIDENCE AND A STUDIO APARTMENT NICELY COMBINED IN A BRAND NEW BUILDING LOCATED IN THE BETHNAL GREEN AREA.

This student Hall is situated 5 minutes walk from the Bethnal Green Tube Station.

This station is on the central line which crossed London East to West. There is only 1 stop to Liverpool Street and 7 to Oxford Street.

- \* Subject to availability.
- \* LAS also refers to other student halls.

We provide single and twin rooms mainly.

However, we have few quadruple rooms if you are part of a big group of friends wanting to share the London experience as a whole!

All apartments offer a fitted kitchen and toilet to share.